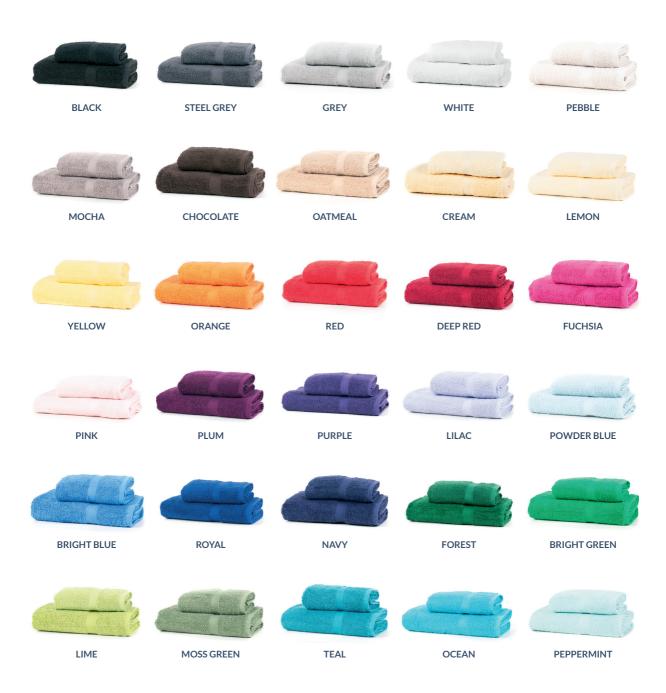

## **TOWEL CITY COLLECTION 2020**

The Towel City Collection for 2020 combines exceptional quality with durability and offers a vast array of choice. The Collection combines a range of towels, robes, sleepwear and accessories in a wide variety of colours and styles. Our Luxury Towel Collection comes in 8 styles and up to 30 colours. Made in the softest 550 gsm 100% Cotton terry towelling, all our cotton towels are tested to international Oeko-Tex standard.

## **LUXURY TOWELS**

Towal Circo

Towel City's Luxury Collection is an ideal choice for hotels, spas or promotional events seeking luxury and choice. The extensive colour palette covers pretty pastels, bold brights, modern neutrals and intense deep shades.