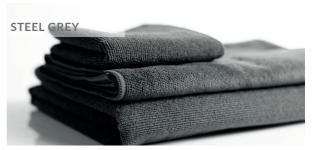

## **LUXURY TOWELS**

Towal Circo

Towel City's Luxury Collection is an ideal choice for hotels, spas or promotional events seeking luxury and choice. The extensive colour palette covers pretty pastels, bold brights, modern neutrals and intense deep shades.

| es:              |                                                                                                      | Doi dei Si                                                                                                                                                                                                                                                                         | 203.                                                                                                                                                                                                                                                                                                                                                                                                                                                                    | Quality:                                                                                                                                                                                                                                                                                                                                                                                                                                                                                                                                                                                    |
|------------------|------------------------------------------------------------------------------------------------------|------------------------------------------------------------------------------------------------------------------------------------------------------------------------------------------------------------------------------------------------------------------------------------|-------------------------------------------------------------------------------------------------------------------------------------------------------------------------------------------------------------------------------------------------------------------------------------------------------------------------------------------------------------------------------------------------------------------------------------------------------------------------|---------------------------------------------------------------------------------------------------------------------------------------------------------------------------------------------------------------------------------------------------------------------------------------------------------------------------------------------------------------------------------------------------------------------------------------------------------------------------------------------------------------------------------------------------------------------------------------------|
| Face Cloth       | 30 cm x 30 cm                                                                                        | TC001                                                                                                                                                                                                                                                                              | 3 cm                                                                                                                                                                                                                                                                                                                                                                                                                                                                    | 100% Ringspun Cotton Terry                                                                                                                                                                                                                                                                                                                                                                                                                                                                                                                                                                  |
| Gym Towel        | 40 cm x 60 cm                                                                                        | TC002                                                                                                                                                                                                                                                                              | 2.5 cm                                                                                                                                                                                                                                                                                                                                                                                                                                                                  | 550gsm                                                                                                                                                                                                                                                                                                                                                                                                                                                                                                                                                                                      |
| Hand Towel       | 50 cm x 90 cm                                                                                        | TC003                                                                                                                                                                                                                                                                              | 2.5 cm                                                                                                                                                                                                                                                                                                                                                                                                                                                                  | Certifications:                                                                                                                                                                                                                                                                                                                                                                                                                                                                                                                                                                             |
| Bath Towel       | 70 cm x 130 cm                                                                                       | TC004                                                                                                                                                                                                                                                                              | 3 cm                                                                                                                                                                                                                                                                                                                                                                                                                                                                    |                                                                                                                                                                                                                                                                                                                                                                                                                                                                                                                                                                                             |
| Guest Towel      | 30 cm x 50 cm                                                                                        | TC005                                                                                                                                                                                                                                                                              | 3.5 cm                                                                                                                                                                                                                                                                                                                                                                                                                                                                  | Oeko-Tex® approved and BSCI approved                                                                                                                                                                                                                                                                                                                                                                                                                                                                                                                                                        |
| Bath Sheet       | 100 cm x 150 cm                                                                                      | TC006                                                                                                                                                                                                                                                                              | 4 cm                                                                                                                                                                                                                                                                                                                                                                                                                                                                    | Details:                                                                                                                                                                                                                                                                                                                                                                                                                                                                                                                                                                                    |
| Pocket Gym Towel | 30 cm x 100 cm                                                                                       | TC007                                                                                                                                                                                                                                                                              | 17cm*                                                                                                                                                                                                                                                                                                                                                                                                                                                                   | Luxury fabric with a soft, deep pile                                                                                                                                                                                                                                                                                                                                                                                                                                                                                                                                                        |
| Golf Towel       | 30 cm x 50 cm                                                                                        | TC013                                                                                                                                                                                                                                                                              | No border                                                                                                                                                                                                                                                                                                                                                                                                                                                               | and excellent absorbency. Featuring                                                                                                                                                                                                                                                                                                                                                                                                                                                                                                                                                         |
|                  |                                                                                                      | *pocket height                                                                                                                                                                                                                                                                     |                                                                                                                                                                                                                                                                                                                                                                                                                                                                         | a herringbone border and hanging loop.                                                                                                                                                                                                                                                                                                                                                                                                                                                                                                                                                      |
|                  | Face Cloth<br>Gym Towel<br>Hand Towel<br>Bath Towel<br>Guest Towel<br>Bath Sheet<br>Pocket Gym Towel | Face Cloth       30 cm x 30 cm         Gym Towel       40 cm x 60 cm         Hand Towel       50 cm x 90 cm         Bath Towel       70 cm x 130 cm         Guest Towel       30 cm x 50 cm         Bath Sheet       100 cm x 150 cm         Pocket Gym Towel       30 cm x 100 cm | Face Cloth         30 cm x 30 cm         TC001           Gym Towel         40 cm x 60 cm         TC002           Hand Towel         50 cm x 90 cm         TC003           Bath Towel         70 cm x 130 cm         TC004           Guest Towel         30 cm x 50 cm         TC005           Bath Sheet         100 cm x 150 cm         TC006           Pocket Gym Towel         30 cm x 100 cm         TC007           Golf Towel         30 cm x 50 cm         TC013 | Face Cloth         30 cm x 30 cm         TC001         3 cm           Gym Towel         40 cm x 60 cm         TC002         2.5 cm           Hand Towel         50 cm x 90 cm         TC003         2.5 cm           Bath Towel         70 cm x 130 cm         TC004         3 cm           Guest Towel         30 cm x 50 cm         TC005         3.5 cm           Bath Sheet         100 cm x 150 cm         TC006         4 cm           Pocket Gym Towel         30 cm x 100 cm         TC007         17cm*           Golf Towel         30 cm x 50 cm         TC013         No border |