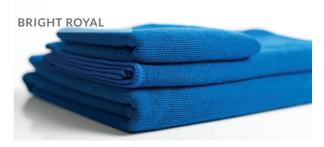

## **LUXURY TOWELS**

Towal Circo

Towel City's Luxury Collection is an ideal choice for hotels, spas or promotional events seeking luxury and choice. The extensive colour palette covers pretty pastels, bold brights, modern neutrals and intense deep shades.

| es:              |                                                                                                      | Doi dei Si                                                                                                                                                                                                                                                                         | 203.                                                                                                                                                                                                                                                                                                                                                                                                                                                                    | Quality:                                                                                                                                                                                                                                                                                                                                                                                                                                                                                                                                                                                    |
|------------------|------------------------------------------------------------------------------------------------------|------------------------------------------------------------------------------------------------------------------------------------------------------------------------------------------------------------------------------------------------------------------------------------|-------------------------------------------------------------------------------------------------------------------------------------------------------------------------------------------------------------------------------------------------------------------------------------------------------------------------------------------------------------------------------------------------------------------------------------------------------------------------|---------------------------------------------------------------------------------------------------------------------------------------------------------------------------------------------------------------------------------------------------------------------------------------------------------------------------------------------------------------------------------------------------------------------------------------------------------------------------------------------------------------------------------------------------------------------------------------------|
| Face Cloth       | 30 cm x 30 cm                                                                                        | TC001                                                                                                                                                                                                                                                                              | 3 cm                                                                                                                                                                                                                                                                                                                                                                                                                                                                    | 100% Ringspun Cotton Terry                                                                                                                                                                                                                                                                                                                                                                                                                                                                                                                                                                  |
| Gym Towel        | 40 cm x 60 cm                                                                                        | TC002                                                                                                                                                                                                                                                                              | 2.5 cm                                                                                                                                                                                                                                                                                                                                                                                                                                                                  | 550gsm                                                                                                                                                                                                                                                                                                                                                                                                                                                                                                                                                                                      |
| Hand Towel       | 50 cm x 90 cm                                                                                        | TC003                                                                                                                                                                                                                                                                              | 2.5 cm                                                                                                                                                                                                                                                                                                                                                                                                                                                                  | Certifications:                                                                                                                                                                                                                                                                                                                                                                                                                                                                                                                                                                             |
| Bath Towel       | 70 cm x 130 cm                                                                                       | TC004                                                                                                                                                                                                                                                                              | 3 cm                                                                                                                                                                                                                                                                                                                                                                                                                                                                    |                                                                                                                                                                                                                                                                                                                                                                                                                                                                                                                                                                                             |
| Guest Towel      | 30 cm x 50 cm                                                                                        | TC005                                                                                                                                                                                                                                                                              | 3.5 cm                                                                                                                                                                                                                                                                                                                                                                                                                                                                  | Oeko-Tex® approved and BSCI approved                                                                                                                                                                                                                                                                                                                                                                                                                                                                                                                                                        |
| Bath Sheet       | 100 cm x 150 cm                                                                                      | TC006                                                                                                                                                                                                                                                                              | 4 cm                                                                                                                                                                                                                                                                                                                                                                                                                                                                    | Details:                                                                                                                                                                                                                                                                                                                                                                                                                                                                                                                                                                                    |
| Pocket Gym Towel | 30 cm x 100 cm                                                                                       | TC007                                                                                                                                                                                                                                                                              | 17cm*                                                                                                                                                                                                                                                                                                                                                                                                                                                                   | Luxury fabric with a soft, deep pile                                                                                                                                                                                                                                                                                                                                                                                                                                                                                                                                                        |
| Golf Towel       | 30 cm x 50 cm                                                                                        | TC013                                                                                                                                                                                                                                                                              | No border                                                                                                                                                                                                                                                                                                                                                                                                                                                               | and excellent absorbency. Featuring                                                                                                                                                                                                                                                                                                                                                                                                                                                                                                                                                         |
|                  |                                                                                                      | *pocket height                                                                                                                                                                                                                                                                     |                                                                                                                                                                                                                                                                                                                                                                                                                                                                         | a herringbone border and hanging loop.                                                                                                                                                                                                                                                                                                                                                                                                                                                                                                                                                      |
|                  | Face Cloth<br>Gym Towel<br>Hand Towel<br>Bath Towel<br>Guest Towel<br>Bath Sheet<br>Pocket Gym Towel | Face Cloth       30 cm x 30 cm         Gym Towel       40 cm x 60 cm         Hand Towel       50 cm x 90 cm         Bath Towel       70 cm x 130 cm         Guest Towel       30 cm x 50 cm         Bath Sheet       100 cm x 150 cm         Pocket Gym Towel       30 cm x 100 cm | Face Cloth         30 cm x 30 cm         TC001           Gym Towel         40 cm x 60 cm         TC002           Hand Towel         50 cm x 90 cm         TC003           Bath Towel         70 cm x 130 cm         TC004           Guest Towel         30 cm x 50 cm         TC005           Bath Sheet         100 cm x 150 cm         TC006           Pocket Gym Towel         30 cm x 100 cm         TC007           Golf Towel         30 cm x 50 cm         TC013 | Face Cloth         30 cm x 30 cm         TC001         3 cm           Gym Towel         40 cm x 60 cm         TC002         2.5 cm           Hand Towel         50 cm x 90 cm         TC003         2.5 cm           Bath Towel         70 cm x 130 cm         TC004         3 cm           Guest Towel         30 cm x 50 cm         TC005         3.5 cm           Bath Sheet         100 cm x 150 cm         TC006         4 cm           Pocket Gym Towel         30 cm x 100 cm         TC007         17cm*           Golf Towel         30 cm x 50 cm         TC013         No border |