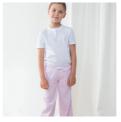

## CHILDREN'S LONG PYJAMAS

TC059 Children's Long Pyjamas 3-4yrs, 5-6yrs, 7-8yrs, 9-10yrs and 11-13yrs

Short Sleeved T-shirt and pants set. White T Shirt with contrast pants. Elasticated waist and mock herringbone drawcord.

100% Cotton Single Jersey Heather Grey 85% Cotton / 15% Viscose 140gsm

LOW FLAMMABILITY TO EN 14878

**KEEP AWAY FROM FIRE** 

TC059 (NEW)
Children's
Long Pyjamas

WHITE/HEATHER GREY
WHITE/NAVY
WHITE/PINK/
WHITESTRIPES