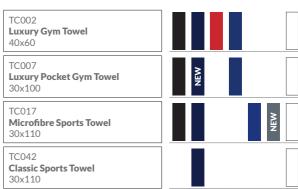

## **SPORTS TOWELS**

TC002 Luxury Gym Towel 40 cm x 60 cm

Luxury fabric with soft, deep pile, herringbone border and hanging loop.

100% Ringspun Cotton Terry 550gsm

TC007 Luxury Pocket Gym Towel 30 cm x 100 cm

Pocket gym towel with zip access pocket. Pocket height is 17cm.

100% Ringspun Cotton Terry 550 gsm

TC017 Microfibre Sports Towel 30 cm x 110 cm

Lightweight and highly absorbent sports towel with overlocked edge.

100% Polyester Microfibre 280gsm

TC042 Classic Sports Towel 30 cm x 110 cm

Durable classic sports towel with excellent softness and absorbency.

100% Ringspun Cotton Terry 400gsm

NAVY
RED
ROYAL
BRIGHT ROYAL
STEEL GREY