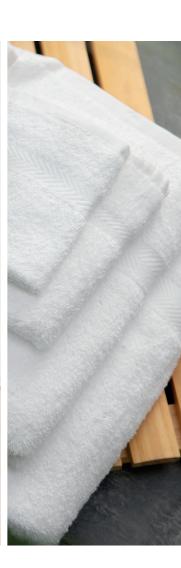

## **COTTON CLASSICS**

Our classic towel collection offers excellent softness and absorbency with durability.

### **Details:**

Woven with quality cotton yarns, the classic towels feature a double herringbone border and convenient hanging loop.

Matches with TC021 Kimono Robe and TC064 Terry Slipper, page 22