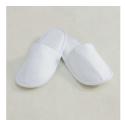

TC021 Kimono Robe

NAVY

TC064 Classic Terry Slippers 4-7 (Eur 36-41) 8-11 (Eur 42-46)

Classic open-toed mule slippers made from durable terry fabric.

Matches with TC021 kimono robe and classic towel collection.

100% Ringspun Cotton Terry Mixed Fibre Sole 400gsm

TC064
Classic Terry Slippers

VAVY