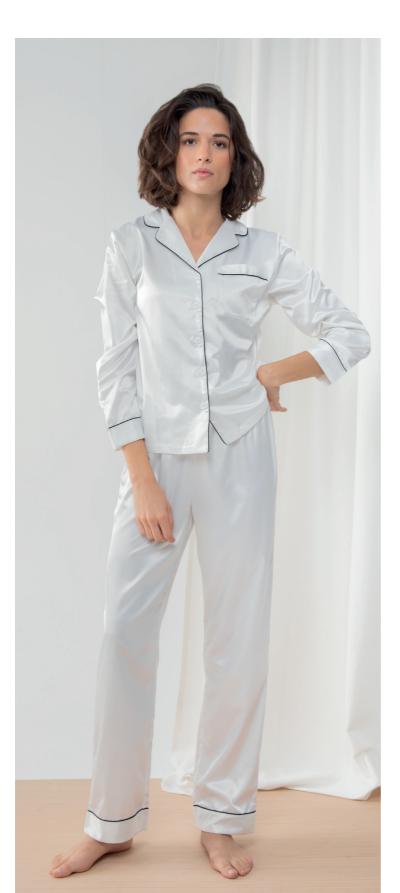

## Ladies' Satin Long Pyjamas

TC055 Ladies' Satin Long Pyjamas XS/S, M/L, XL/XXL

Stretch satin long sleeved pant pyjamas set. Contrast piping detail on shirt and pants. Front breast pocket. Elasticated waistband with self fabric drawcord.

95% Polyester, 5 % Elastane 95gsm

### **KEEP AWAY FROM FIRE**

**Ladies' Satin Long Pyjamas** 