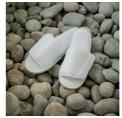

TC086 Waffle Robe

TC066 Waffle Mule Slippers

4-7 (Eur 36-41) 8-11 (Eur 42-46)

Closed toe mule slippers made from textured waffle fabric.

Matches with TC086 waffle robe.

65% Polyester / 35% Cotton Waffle Weave Mixed Fibre Sole 220gsm

Waffle Mule Slippers