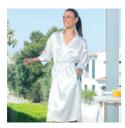

## Satin Robe

TC054 Ladies' Satin Robe XS/S, M/L, XL/XXL

Ladies' luxurious satin robe with kimono style sleeves. Knee length. Self-fabric tie belt and side pockets.

95% Polyester, 5% Elastane 95gsm

### **KEEP AWAY FROM FIRE**

TC054 Ladies' Satin robe

BLACK LIGHT PINK WHITE