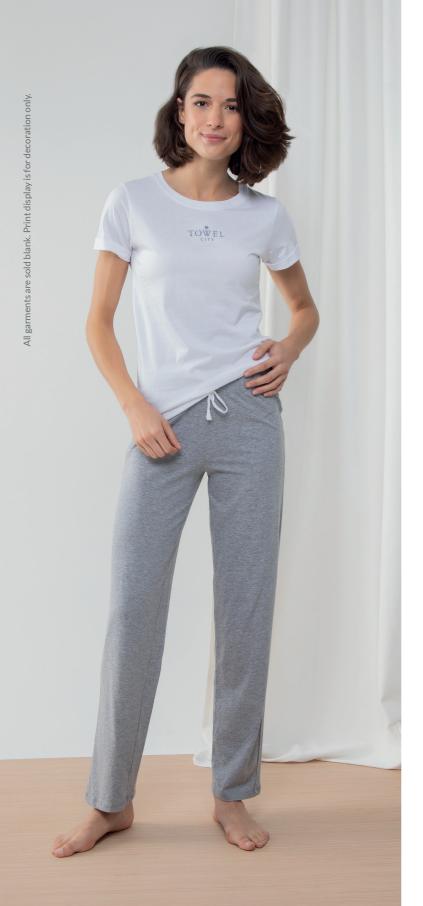

## **LONG PANT PYJAMA SET**

TC053 Long Pant Pyjama Set XS (8), S (10), M(12), L(14) and XL (16)

Soft and lightweight pyjama set featuring a white loose fit short sleeved T Shirt and contrast pants with a contrast drawcord bag.

100% Cotton Single Jersey Heather Grey 85% Cotton / 15% Viscose 140gsm

### **KEEP AWAY FROM FIRE**

TC053 Long Pant Pyjama Set

TC059 (NEW) Children's Long Pyjamas

WHITE/HEATHER GREY WHITE/PINK/ WHITE STRIPES