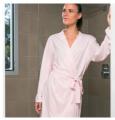

## Satin Robe

TC054 Ladies' Satin Robe XS/S, M/L, XL/XXL

Ladies' luxurious satin robe with kimono style sleeves. Knee length. Self-fabric tie belt and side pockets.

95% Polyester, 5% Elastane 95gsm

### **KEEP AWAY FROM FIRE**

TC054 Ladies' Satin robe

BLACK LIGHT PINK WHITE