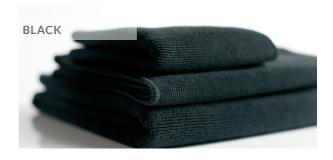

## **LUXURY TOWELS**

Towal Circo

Towel City's Luxury Collection is an ideal choice for hotels, spas or promotional events seeking luxury and choice. The extensive colour palette covers pretty pastels, bold brights, modern neutrals and intense deep shades.

| es:              |                                                                                                      | Doi dei Si                                                                                                                                                                                                                                                                         | 203.                                                                                                                                                                                                                                                                                                                                                                                                                                                                    | Quality:                                                                                                                                                                                                                                                                                                                                                                                                                                                                                                                                                                                    |
|------------------|------------------------------------------------------------------------------------------------------|------------------------------------------------------------------------------------------------------------------------------------------------------------------------------------------------------------------------------------------------------------------------------------|-------------------------------------------------------------------------------------------------------------------------------------------------------------------------------------------------------------------------------------------------------------------------------------------------------------------------------------------------------------------------------------------------------------------------------------------------------------------------|---------------------------------------------------------------------------------------------------------------------------------------------------------------------------------------------------------------------------------------------------------------------------------------------------------------------------------------------------------------------------------------------------------------------------------------------------------------------------------------------------------------------------------------------------------------------------------------------|
| Face Cloth       | 30 cm x 30 cm                                                                                        | TC001                                                                                                                                                                                                                                                                              | 3 cm                                                                                                                                                                                                                                                                                                                                                                                                                                                                    | 100% Ringspun Cotton Terry                                                                                                                                                                                                                                                                                                                                                                                                                                                                                                                                                                  |
| Gym Towel        | 40 cm x 60 cm                                                                                        | TC002                                                                                                                                                                                                                                                                              | 2.5 cm                                                                                                                                                                                                                                                                                                                                                                                                                                                                  | 550gsm                                                                                                                                                                                                                                                                                                                                                                                                                                                                                                                                                                                      |
| Hand Towel       | 50 cm x 90 cm                                                                                        | TC003                                                                                                                                                                                                                                                                              | 2.5 cm                                                                                                                                                                                                                                                                                                                                                                                                                                                                  | Certifications:                                                                                                                                                                                                                                                                                                                                                                                                                                                                                                                                                                             |
| Bath Towel       | 70 cm x 130 cm                                                                                       | TC004                                                                                                                                                                                                                                                                              | 3 cm                                                                                                                                                                                                                                                                                                                                                                                                                                                                    |                                                                                                                                                                                                                                                                                                                                                                                                                                                                                                                                                                                             |
| Guest Towel      | 30 cm x 50 cm                                                                                        | TC005                                                                                                                                                                                                                                                                              | 3.5 cm                                                                                                                                                                                                                                                                                                                                                                                                                                                                  | Oeko-Tex® approved and BSCI approved                                                                                                                                                                                                                                                                                                                                                                                                                                                                                                                                                        |
| Bath Sheet       | 100 cm x 150 cm                                                                                      | TC006                                                                                                                                                                                                                                                                              | 4 cm                                                                                                                                                                                                                                                                                                                                                                                                                                                                    | Details:                                                                                                                                                                                                                                                                                                                                                                                                                                                                                                                                                                                    |
| Pocket Gym Towel | 30 cm x 100 cm                                                                                       | TC007                                                                                                                                                                                                                                                                              | 17cm*                                                                                                                                                                                                                                                                                                                                                                                                                                                                   | Luxury fabric with a soft, deep pile                                                                                                                                                                                                                                                                                                                                                                                                                                                                                                                                                        |
| Golf Towel       | 30 cm x 50 cm                                                                                        | TC013                                                                                                                                                                                                                                                                              | No border                                                                                                                                                                                                                                                                                                                                                                                                                                                               | and excellent absorbency. Featuring                                                                                                                                                                                                                                                                                                                                                                                                                                                                                                                                                         |
|                  |                                                                                                      | *pocket height                                                                                                                                                                                                                                                                     |                                                                                                                                                                                                                                                                                                                                                                                                                                                                         | a herringbone border and hanging loop.                                                                                                                                                                                                                                                                                                                                                                                                                                                                                                                                                      |
|                  | Face Cloth<br>Gym Towel<br>Hand Towel<br>Bath Towel<br>Guest Towel<br>Bath Sheet<br>Pocket Gym Towel | Face Cloth       30 cm x 30 cm         Gym Towel       40 cm x 60 cm         Hand Towel       50 cm x 90 cm         Bath Towel       70 cm x 130 cm         Guest Towel       30 cm x 50 cm         Bath Sheet       100 cm x 150 cm         Pocket Gym Towel       30 cm x 100 cm | Face Cloth         30 cm x 30 cm         TC001           Gym Towel         40 cm x 60 cm         TC002           Hand Towel         50 cm x 90 cm         TC003           Bath Towel         70 cm x 130 cm         TC004           Guest Towel         30 cm x 50 cm         TC005           Bath Sheet         100 cm x 150 cm         TC006           Pocket Gym Towel         30 cm x 100 cm         TC007           Golf Towel         30 cm x 50 cm         TC013 | Face Cloth         30 cm x 30 cm         TC001         3 cm           Gym Towel         40 cm x 60 cm         TC002         2.5 cm           Hand Towel         50 cm x 90 cm         TC003         2.5 cm           Bath Towel         70 cm x 130 cm         TC004         3 cm           Guest Towel         30 cm x 50 cm         TC005         3.5 cm           Bath Sheet         100 cm x 150 cm         TC006         4 cm           Pocket Gym Towel         30 cm x 100 cm         TC007         17cm*           Golf Towel         30 cm x 50 cm         TC013         No border |