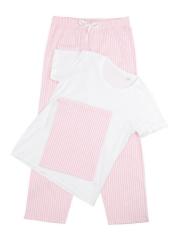

## CHILDREN'S LONG PYJAMAS

TC059 Children's Long Pyjamas 3-4yrs, 5-6yrs, 7-8yrs, 9-10yrs and 11-13yrs

Short Sleeved T-shirt and pants set. White T Shirt with contrast pants. Elasticated waist and mock herringbone drawcord.

100% Cotton Single Jersey Heather Grey 85% Cotton / 15% Viscose 140gsm

LOW FLAMMABILITY TO EN 14878

**KEEP AWAY FROM FIRE** 

TC059 (NEW)
Children's
Long Pyjamas

WHITE/HEATHER GREY
WHITE/NAVY
WHITE/PINK/
WHITESTRIPES