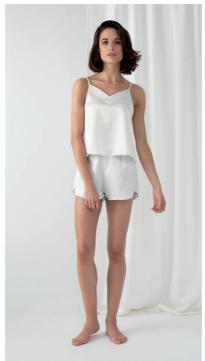

## Ladies' Satin Cami Short Pyjamas

TC057 Ladies' Satin Cami Short Pyjamas XS/S, M/L, XL/XXL

Stretch satin cami and shorts pyjama set. Adjustable spaghetti straps. Elasticated waistband on shorts with self fabric drawcord.

95% Polyester, 5 % Elastane 95gsm

### **KEEP AWAY FROM FIRE**

TC057 Ladies' Satin Cami Short Pyjamas

BLACK LIGHT PINK