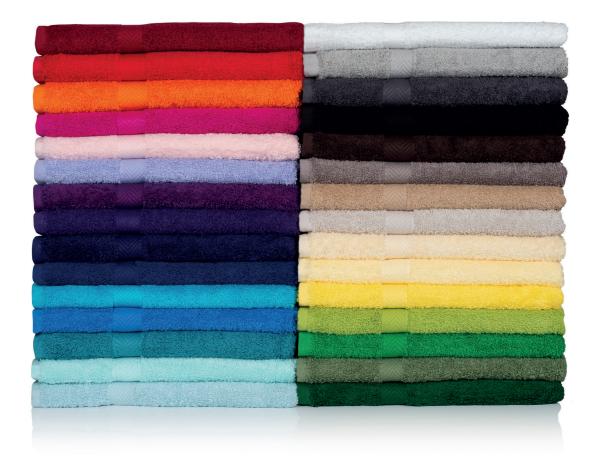

## **TOWEL CITY COLLECTION 2020**

The Towel City Collection for 2020 combines exceptional quality with durability and offers a vast array of choice. The Collection combines a range of towels, robes, sleepwear and accessories in a wide variety of colours and styles. Our Luxury Towel Collection comes in 8 styles and up to 30 colours. Made in the softest 550 gsm 100% Cotton terry towelling, all our cotton towels are tested to international Oeko-Tex standard.

## **LUXURY TOWELS**

Towal Circo

Towel City's Luxury Collection is an ideal choice for hotels, spas or promotional events seeking luxury and choice. The extensive colour palette covers pretty pastels, bold brights, modern neutrals and intense deep shades.