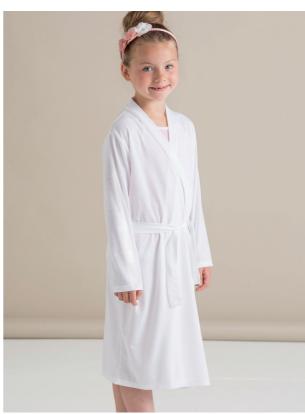

### KEEP AWAY FROM FIRE

Matches Children's TC051

TC050 Ladies' Robe

LIGHT PINK

TC051 Children's Robe 3/4 yrs, 5/6 yrs, 7/8 yrs, 9/10 yrs & 11/13 yrs

Soft and lightweight jersey robe with attached matching tie belt and elasticated back waist