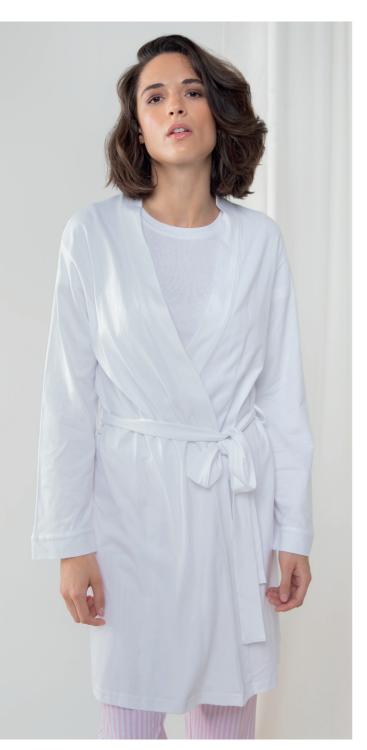

## **SOFT JERSEY ROBES**

TC050 Ladies' Robe S (8/10), M(12/14) and L(16/18)

Soft and lightweight cotton jersey robe with matching tie belt.

100% Cotton Single Jersey Heather Grey 85% Cotton / 15% Viscose 180gsm

### KEEP AWAY FROM FIRE

Matches Children's TC051

TC050 Ladies' Robe

LIGHT PINK

TC051 Children's Robe 3/4 yrs, 5/6 yrs, 7/8 yrs, 9/10 yrs & 11/13 yrs

Soft and lightweight jersey robe with attached matching tie belt and elasticated back waist