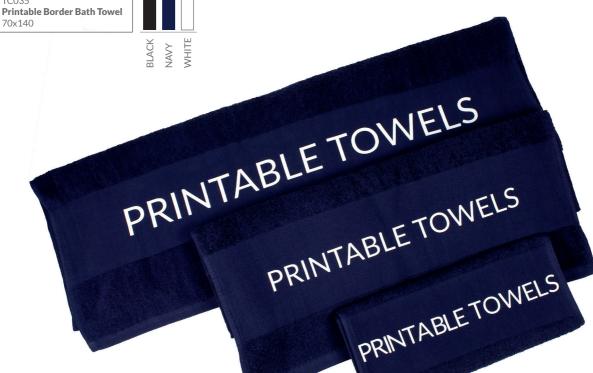

New for 2020 is the addition of Printable Border Towels. Made in 550 gsm 100% Cotton Terry Towelling and in 3 styles, each towel has a broad border to allow for printing or embroidery directly onto the border face. We have added to the Satin Collection for 2020 with the addition of Satin Pyjamas with contrast piping and a Camisole and Short set. Both come in white, light pink and black and are made in a polyester stretch satin for comfort and can be embroidered, printed and sublimation printed.

### TC035 Printable Border Bath Towel 70 cm x 140 cm

Bath towel with 12cm herringbone border for easy decoration. Hanging loop in centre of top edge.

100% Ringspun Cotton Terry 550gsm 12cm border

TC033

**Printable Border Golf Towel** 30x60

TC034

**Printable Border Hand Towel** 50x100

TC035

70x140