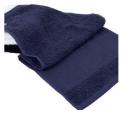

### **Towel Sizes:**

TC042 Sports Towel 30 cm x 110 cm TC043 Hand Towel 50 cm x 90 cm TC044 Bath Towel 70 cm x 130 cm

### **Details:**

Woven with quality cotton yarns, the classic towels feature a double herringbone border and convenient hanging loop.

Matches with TC021 Kimono Robe and TC064 Terry Slipper, page 22

### **Border Sizes:**

TC042 2.5 cm TC043 2.5 cm TC044 3 cm

TC042 **Sports Towel** 30x110

TC043 Hand Towel 50x90

TC044 Bath Towel 70x130

NAVY