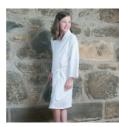

## **SOFT JERSEY ROBES**

TC050 Ladies' Robe S (8/10), M(12/14) and L(16/18)

Soft and lightweight cotton jersey robe with matching tie belt.

100% Cotton Single Jersey Heather Grey 85% Cotton / 15% Viscose 180gsm

### KEEP AWAY FROM FIRE

Matches Children's TC051

TC050 Ladies' Robe

LIGHT PINK

TC051 Children's Robe 3/4 yrs, 5/6 yrs, 7/8 yrs, 9/10 yrs & 11/13 yrs

Soft and lightweight jersey robe with attached matching tie belt and elasticated back waist