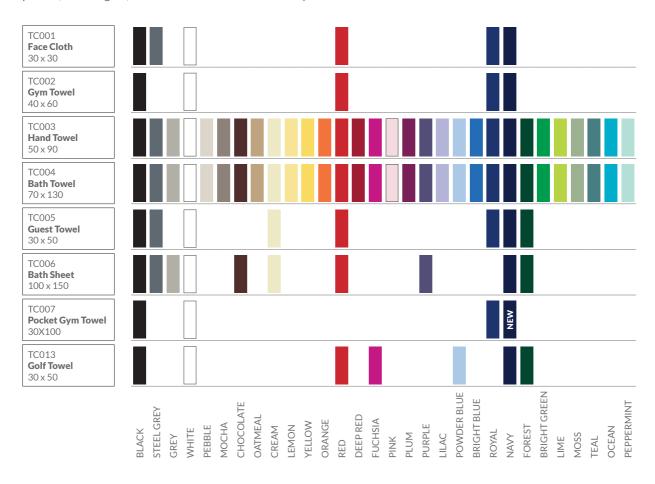

| es:              |                                                                                                      | Doi dei Si                                                                                                                                                                                                                                                                         | 203.                                                                                                                                                                                                                                                                                                                                                                                                                                                                    | Quality:                                                                                                                                                                                                                                                                                                                                                                                                                                                                                                                                                                                    |
|------------------|------------------------------------------------------------------------------------------------------|------------------------------------------------------------------------------------------------------------------------------------------------------------------------------------------------------------------------------------------------------------------------------------|-------------------------------------------------------------------------------------------------------------------------------------------------------------------------------------------------------------------------------------------------------------------------------------------------------------------------------------------------------------------------------------------------------------------------------------------------------------------------|---------------------------------------------------------------------------------------------------------------------------------------------------------------------------------------------------------------------------------------------------------------------------------------------------------------------------------------------------------------------------------------------------------------------------------------------------------------------------------------------------------------------------------------------------------------------------------------------|
| Face Cloth       | 30 cm x 30 cm                                                                                        | TC001                                                                                                                                                                                                                                                                              | 3 cm                                                                                                                                                                                                                                                                                                                                                                                                                                                                    | 100% Ringspun Cotton Terry                                                                                                                                                                                                                                                                                                                                                                                                                                                                                                                                                                  |
| Gym Towel        | 40 cm x 60 cm                                                                                        | TC002                                                                                                                                                                                                                                                                              | 2.5 cm                                                                                                                                                                                                                                                                                                                                                                                                                                                                  | 550gsm                                                                                                                                                                                                                                                                                                                                                                                                                                                                                                                                                                                      |
| Hand Towel       | 50 cm x 90 cm                                                                                        | TC003                                                                                                                                                                                                                                                                              | 2.5 cm                                                                                                                                                                                                                                                                                                                                                                                                                                                                  | Certifications:                                                                                                                                                                                                                                                                                                                                                                                                                                                                                                                                                                             |
| Bath Towel       | 70 cm x 130 cm                                                                                       | TC004                                                                                                                                                                                                                                                                              | 3 cm                                                                                                                                                                                                                                                                                                                                                                                                                                                                    |                                                                                                                                                                                                                                                                                                                                                                                                                                                                                                                                                                                             |
| Guest Towel      | 30 cm x 50 cm                                                                                        | TC005                                                                                                                                                                                                                                                                              | 3.5 cm                                                                                                                                                                                                                                                                                                                                                                                                                                                                  | Oeko-Tex® approved and BSCI approved                                                                                                                                                                                                                                                                                                                                                                                                                                                                                                                                                        |
| Bath Sheet       | 100 cm x 150 cm                                                                                      | TC006                                                                                                                                                                                                                                                                              | 4 cm                                                                                                                                                                                                                                                                                                                                                                                                                                                                    | Details:                                                                                                                                                                                                                                                                                                                                                                                                                                                                                                                                                                                    |
| Pocket Gym Towel | 30 cm x 100 cm                                                                                       | TC007                                                                                                                                                                                                                                                                              | 17cm*                                                                                                                                                                                                                                                                                                                                                                                                                                                                   | Luxury fabric with a soft, deep pile                                                                                                                                                                                                                                                                                                                                                                                                                                                                                                                                                        |
| Golf Towel       | 30 cm x 50 cm                                                                                        | TC013                                                                                                                                                                                                                                                                              | No border                                                                                                                                                                                                                                                                                                                                                                                                                                                               | and excellent absorbency. Featuring                                                                                                                                                                                                                                                                                                                                                                                                                                                                                                                                                         |
|                  |                                                                                                      | *pocket height                                                                                                                                                                                                                                                                     |                                                                                                                                                                                                                                                                                                                                                                                                                                                                         | a herringbone border and hanging loop.                                                                                                                                                                                                                                                                                                                                                                                                                                                                                                                                                      |
|                  | Face Cloth<br>Gym Towel<br>Hand Towel<br>Bath Towel<br>Guest Towel<br>Bath Sheet<br>Pocket Gym Towel | Face Cloth       30 cm x 30 cm         Gym Towel       40 cm x 60 cm         Hand Towel       50 cm x 90 cm         Bath Towel       70 cm x 130 cm         Guest Towel       30 cm x 50 cm         Bath Sheet       100 cm x 150 cm         Pocket Gym Towel       30 cm x 100 cm | Face Cloth         30 cm x 30 cm         TC001           Gym Towel         40 cm x 60 cm         TC002           Hand Towel         50 cm x 90 cm         TC003           Bath Towel         70 cm x 130 cm         TC004           Guest Towel         30 cm x 50 cm         TC005           Bath Sheet         100 cm x 150 cm         TC006           Pocket Gym Towel         30 cm x 100 cm         TC007           Golf Towel         30 cm x 50 cm         TC013 | Face Cloth         30 cm x 30 cm         TC001         3 cm           Gym Towel         40 cm x 60 cm         TC002         2.5 cm           Hand Towel         50 cm x 90 cm         TC003         2.5 cm           Bath Towel         70 cm x 130 cm         TC004         3 cm           Guest Towel         30 cm x 50 cm         TC005         3.5 cm           Bath Sheet         100 cm x 150 cm         TC006         4 cm           Pocket Gym Towel         30 cm x 100 cm         TC007         17cm*           Golf Towel         30 cm x 50 cm         TC013         No border |