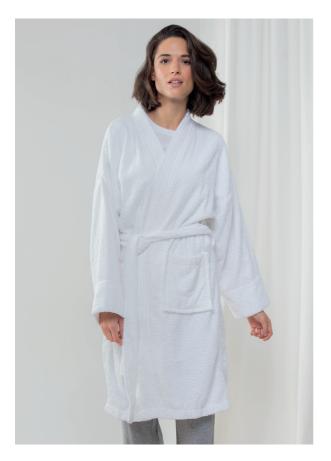

## TC021 Kimono Robe S/M and L/XL

Soft, absorbent and durable robe with deep patch side pockets and matching tie belt.

Matches with TC064 terry slippers and classic towel collection.

100% Ringspun Cotton Terry 400gsm

TC021 Kimono Robe

NAVY

TC064 Classic Terry Slippers 4-7 (Eur 36-41) 8-11 (Eur 42-46)

Classic open-toed mule slippers made from durable terry fabric.

Matches with TC021 kimono robe and classic towel collection.