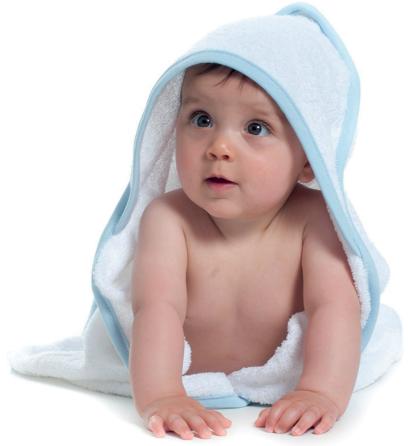

### TC036 Babies' Hooded Towel 75 cm x 75 cm

Soft and absorbent hooded towel with contrast binding at edge.

100% Ringspun Cotton Terry 360gsm

TC036 **Babies' Hooded Towel** 