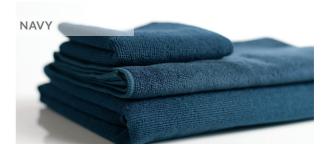

## **LUXURY TOWELS**

Towal Circo

Towel City's Luxury Collection is an ideal choice for hotels, spas or promotional events seeking luxury and choice. The extensive colour palette covers pretty pastels, bold brights, modern neutrals and intense deep shades.

| es:              |                                                                                                      | Doi dei Si                                                                                                                                                                                                                                                                         | 203.                                                                                                                                                                                                                                                                                                                                                                                                                                                                    | Quality:                                                                                                                                                                                                                                                                                                                                                                                                                                                                                                                                                                                    |
|------------------|------------------------------------------------------------------------------------------------------|------------------------------------------------------------------------------------------------------------------------------------------------------------------------------------------------------------------------------------------------------------------------------------|-------------------------------------------------------------------------------------------------------------------------------------------------------------------------------------------------------------------------------------------------------------------------------------------------------------------------------------------------------------------------------------------------------------------------------------------------------------------------|---------------------------------------------------------------------------------------------------------------------------------------------------------------------------------------------------------------------------------------------------------------------------------------------------------------------------------------------------------------------------------------------------------------------------------------------------------------------------------------------------------------------------------------------------------------------------------------------|
| Face Cloth       | 30 cm x 30 cm                                                                                        | TC001                                                                                                                                                                                                                                                                              | 3 cm                                                                                                                                                                                                                                                                                                                                                                                                                                                                    | 100% Ringspun Cotton Terry                                                                                                                                                                                                                                                                                                                                                                                                                                                                                                                                                                  |
| Gym Towel        | 40 cm x 60 cm                                                                                        | TC002                                                                                                                                                                                                                                                                              | 2.5 cm                                                                                                                                                                                                                                                                                                                                                                                                                                                                  | 550gsm                                                                                                                                                                                                                                                                                                                                                                                                                                                                                                                                                                                      |
| Hand Towel       | 50 cm x 90 cm                                                                                        | TC003                                                                                                                                                                                                                                                                              | 2.5 cm                                                                                                                                                                                                                                                                                                                                                                                                                                                                  | Certifications:                                                                                                                                                                                                                                                                                                                                                                                                                                                                                                                                                                             |
| Bath Towel       | 70 cm x 130 cm                                                                                       | TC004                                                                                                                                                                                                                                                                              | 3 cm                                                                                                                                                                                                                                                                                                                                                                                                                                                                    |                                                                                                                                                                                                                                                                                                                                                                                                                                                                                                                                                                                             |
| Guest Towel      | 30 cm x 50 cm                                                                                        | TC005                                                                                                                                                                                                                                                                              | 3.5 cm                                                                                                                                                                                                                                                                                                                                                                                                                                                                  | Oeko-Tex® approved and BSCI approved                                                                                                                                                                                                                                                                                                                                                                                                                                                                                                                                                        |
| Bath Sheet       | 100 cm x 150 cm                                                                                      | TC006                                                                                                                                                                                                                                                                              | 4 cm                                                                                                                                                                                                                                                                                                                                                                                                                                                                    | Details:                                                                                                                                                                                                                                                                                                                                                                                                                                                                                                                                                                                    |
| Pocket Gym Towel | 30 cm x 100 cm                                                                                       | TC007                                                                                                                                                                                                                                                                              | 17cm*                                                                                                                                                                                                                                                                                                                                                                                                                                                                   | Luxury fabric with a soft, deep pile                                                                                                                                                                                                                                                                                                                                                                                                                                                                                                                                                        |
| Golf Towel       | 30 cm x 50 cm                                                                                        | TC013                                                                                                                                                                                                                                                                              | No border                                                                                                                                                                                                                                                                                                                                                                                                                                                               | and excellent absorbency. Featuring                                                                                                                                                                                                                                                                                                                                                                                                                                                                                                                                                         |
|                  |                                                                                                      | *pocket height                                                                                                                                                                                                                                                                     |                                                                                                                                                                                                                                                                                                                                                                                                                                                                         | a herringbone border and hanging loop.                                                                                                                                                                                                                                                                                                                                                                                                                                                                                                                                                      |
|                  | Face Cloth<br>Gym Towel<br>Hand Towel<br>Bath Towel<br>Guest Towel<br>Bath Sheet<br>Pocket Gym Towel | Face Cloth       30 cm x 30 cm         Gym Towel       40 cm x 60 cm         Hand Towel       50 cm x 90 cm         Bath Towel       70 cm x 130 cm         Guest Towel       30 cm x 50 cm         Bath Sheet       100 cm x 150 cm         Pocket Gym Towel       30 cm x 100 cm | Face Cloth         30 cm x 30 cm         TC001           Gym Towel         40 cm x 60 cm         TC002           Hand Towel         50 cm x 90 cm         TC003           Bath Towel         70 cm x 130 cm         TC004           Guest Towel         30 cm x 50 cm         TC005           Bath Sheet         100 cm x 150 cm         TC006           Pocket Gym Towel         30 cm x 100 cm         TC007           Golf Towel         30 cm x 50 cm         TC013 | Face Cloth         30 cm x 30 cm         TC001         3 cm           Gym Towel         40 cm x 60 cm         TC002         2.5 cm           Hand Towel         50 cm x 90 cm         TC003         2.5 cm           Bath Towel         70 cm x 130 cm         TC004         3 cm           Guest Towel         30 cm x 50 cm         TC005         3.5 cm           Bath Sheet         100 cm x 150 cm         TC006         4 cm           Pocket Gym Towel         30 cm x 100 cm         TC007         17cm*           Golf Towel         30 cm x 50 cm         TC013         No border |