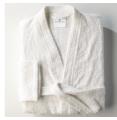

## Satin Robe

TC054 Ladies' Satin Robe XS/S, M/L, XL/XXL

Ladies' luxurious satin robe with kimono style sleeves. Knee length. Self-fabric tie belt and side pockets.

95% Polyester, 5% Elastane 95gsm

### **KEEP AWAY FROM FIRE**

TC054 Ladies' Satin robe

BLACK LIGHT PINK WHITE