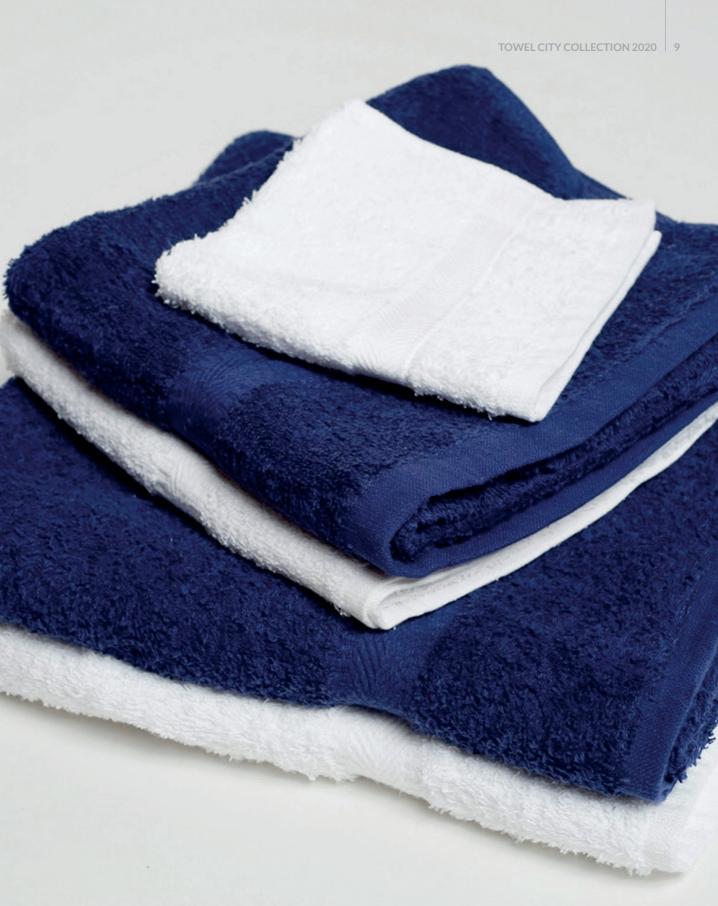

## **TOWEL CITY COLLECTION 2020**

The Towel City Collection for 2020 combines exceptional quality with durability and offers a vast array of choice. The Collection combines a range of towels, robes, sleepwear and accessories in a wide variety of colours and styles. Our Luxury Towel Collection comes in 8 styles and up to 30 colours. Made in the softest 550 gsm 100% Cotton terry towelling, all our cotton towels are tested to international Oeko-Tex standard.

## **LUXURY TOWELS**

Towal Circo

Towel City's Luxury Collection is an ideal choice for hotels, spas or promotional events seeking luxury and choice. The extensive colour palette covers pretty pastels, bold brights, modern neutrals and intense deep shades.