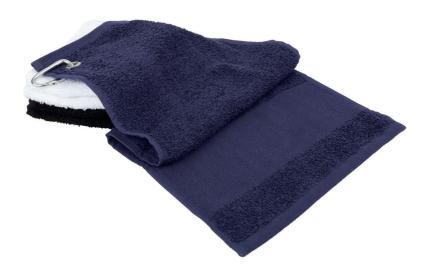

## TC033 Printable Border Golf Towel 30 cm x 60 cm

Golf towel with 10cm herringbone border for easy decoration. Metal rivet in corner of top edge.

100% Ringspun Cotton Terry 550gsm 10cm border

## TC034 Printable Border Hand Towel 50 cm x 100 cm

Hand towel with 11cm herringbone border for easy decoration. Hanging loop in centre of top edge.

100% Ringspun Cotton Terry 550gsm 11cm border

**NEW FOR** 

### TC035 Printable Border Bath Towel 70 cm x 140 cm

Bath towel with 12cm herringbone border for easy decoration. Hanging loop in centre of top edge.

100% Ringspun Cotton Terry 550gsm 12cm border

TC033

**Printable Border Golf Towel** 30x60