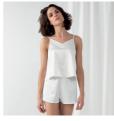

## Ladies' Satin Cami Short Pyjamas

TC057 Ladies' Satin Cami Short Pyjamas XS/S, M/L, XL/XXL

Stretch satin cami and shorts pyjama set. Adjustable spaghetti straps. Elasticated waistband on shorts with self fabric drawcord.

95% Polyester, 5 % Elastane 95gsm

### **KEEP AWAY FROM FIRE**

TC057 Ladies' Satin Cami Short Pyjamas

BLACK LIGHT PINK