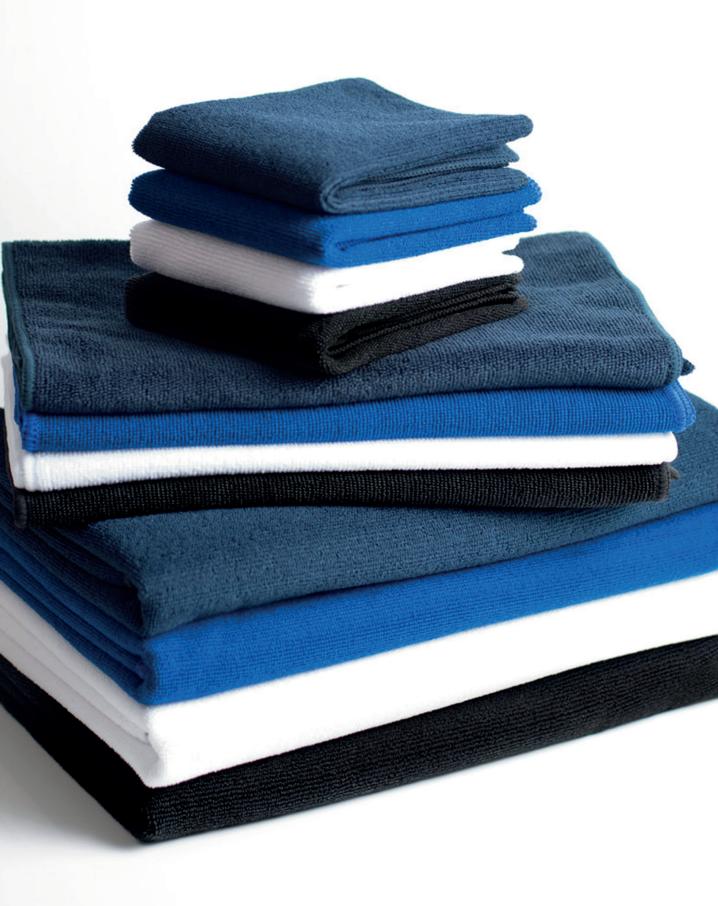

## **TOWEL CITY COLLECTION 2020**

The Towel City Collection for 2020 combines exceptional quality with durability and offers a vast array of choice. The Collection combines a range of towels, robes, sleepwear and accessories in a wide variety of colours and styles. Our Luxury Towel Collection comes in 8 styles and up to 30 colours. Made in the softest 550 gsm 100% Cotton terry towelling, all our cotton towels are tested to international Oeko-Tex standard.

## **LUXURY TOWELS**

Towal Circo

Towel City's Luxury Collection is an ideal choice for hotels, spas or promotional events seeking luxury and choice. The extensive colour palette covers pretty pastels, bold brights, modern neutrals and intense deep shades.