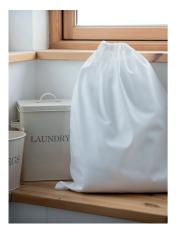

### TC063 Laundry Bag 44 cm x 53 cm

Drawstring bag suitable for any promotional and branding opportunities.

100% Cotton 120 gsm

TC063 Laundry Bag