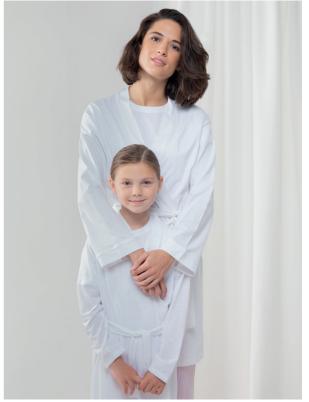

## **SOFT JERSEY ROBES**

TC050 Ladies' Robe S (8/10), M(12/14) and L(16/18)

Soft and lightweight cotton jersey robe with matching tie belt.

100% Cotton Single Jersey Heather Grey 85% Cotton / 15% Viscose 180gsm

### KEEP AWAY FROM FIRE

Matches Children's TC051

TC050 Ladies' Robe

LIGHT PINK

TC051 Children's Robe 3/4 yrs, 5/6 yrs, 7/8 yrs, 9/10 yrs & 11/13 yrs

Soft and lightweight jersey robe with attached matching tie belt and elasticated back waist