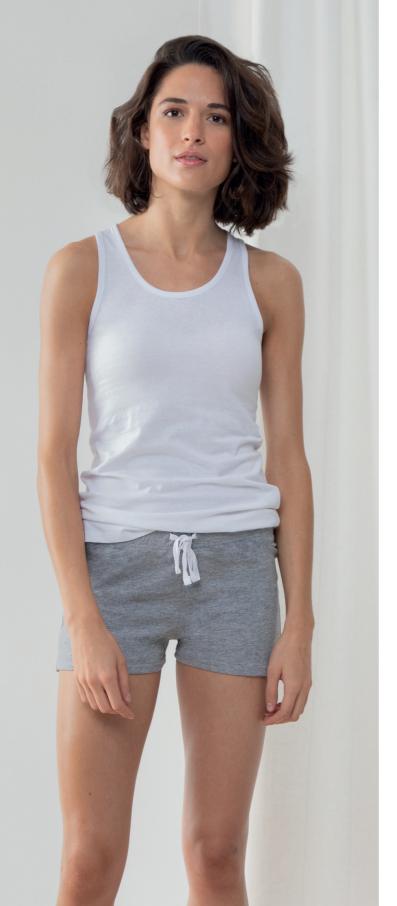

## **SHORT PYJAMA SET**

TC052 Short Pyjama Set XS (8), S (10), M(12), L(14) and XL (16)

Soft and lightweight pyjama set featuring a white vest and contrast shorts with a contrast drawcord bag.

100% Cotton Single Jersey Heather Grey 85% Cotton / 15% Viscose 140gsm

### KEEP AWAY FROM FIRE

TC052 **Short Pyjama Set** 

WHITE/HEATHER GREY WHITE/PINK/ WHITE STRIPES