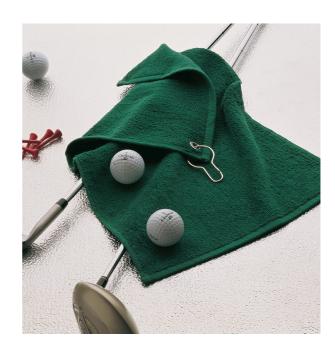

## TC033 Printable Border Golf Towel 30 cm x 60 cm

Golf towel with 10cm herringbone border for easy decoration. Metal rivet in corner of top edge.

100% Ringspun Cotton Terry 550gsm 10cm border

### TC013 Golf Towel 30 cm x 50 cm

Luxury fabric with a soft, deep pile and excellent absorbency. Featuring a grommet and hook.

100% Ringspun Cotton Terry 550gsm

TC013 **Golf Towel** 30x50

POWDER BLUE FUCHSIA