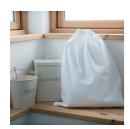

### TC063 Laundry Bag 44 cm x 53 cm

Drawstring bag suitable for any promotional and branding opportunities.

100% Cotton 120 gsm

TC063 Laundry Bag