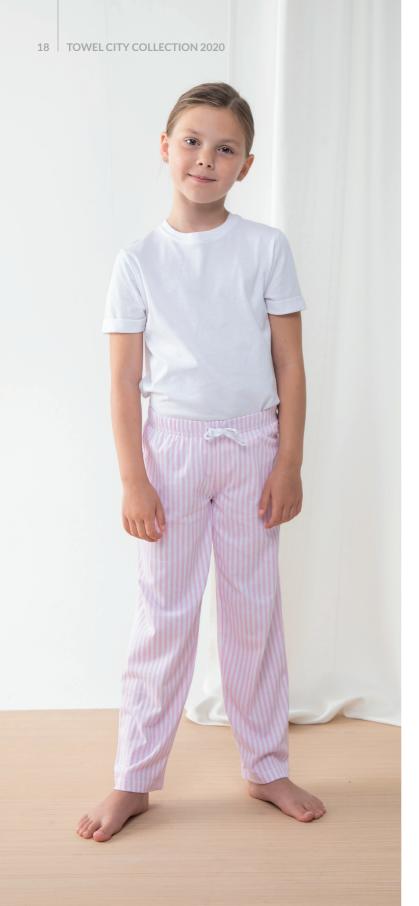

# NEW FOR **2020**

## CHILDREN'S LONG PYJAMAS

TC059 Children's Long Pyjamas 3-4yrs, 5-6yrs, 7-8yrs, 9-10yrs and 11-13yrs

Short Sleeved T-shirt and pants set. White T Shirt with contrast pants. Elasticated waist and mock herringbone drawcord.

100% Cotton Single Jersey Heather Grey 85% Cotton / 15% Viscose 140gsm

LOW FLAMMABILITY TO EN 14878

**KEEP AWAY FROM FIRE** 

TC059 (NEW)
Children's
Long Pyjamas

WHITE/HEATHER GREY
WHITE/NAVY
WHITE/PINK/
WHITESTRIPES