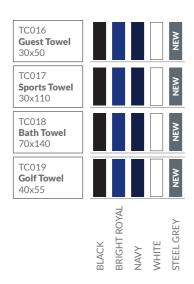

### **Towel Sizes:**

| TC016 | <b>Guest Towel</b> | 30 cm x 50 cm                         |
|-------|--------------------|---------------------------------------|
| TC017 | Sports Towel       | 30 cm x 110 cm                        |
| TC018 | Bath Towel         | $70  \text{cm} \times 140  \text{cm}$ |
| TC019 | Golf Towel         | 40 cm x 55 cm                         |