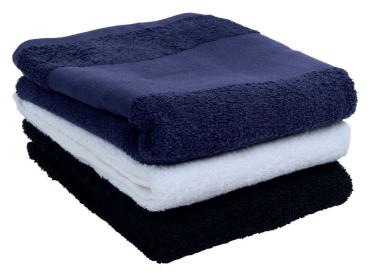

## **TOWEL CITY COLLECTION 2020**

The Towel City Collection for 2020 combines exceptional quality with durability and offers a vast array of choice. The Collection combines a range of towels, robes, sleepwear and accessories in a wide variety of colours and styles. Our Luxury Towel Collection comes in 8 styles and up to 30 colours. Made in the softest 550 gsm 100% Cotton terry towelling, all our cotton towels are tested to international Oeko-Tex standard.

## **LUXURY TOWELS**

Towal Circo

Towel City's Luxury Collection is an ideal choice for hotels, spas or promotional events seeking luxury and choice. The extensive colour palette covers pretty pastels, bold brights, modern neutrals and intense deep shades.