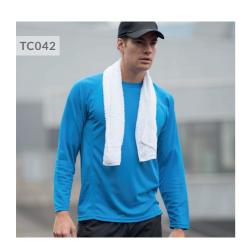

## **SPORTS TOWELS**

TC002 Luxury Gym Towel 40 cm x 60 cm

Luxury fabric with soft, deep pile, herringbone border and hanging loop.

100% Ringspun Cotton Terry 550gsm

TC007 Luxury Pocket Gym Towel 30 cm x 100 cm

Pocket gym towel with zip access pocket. Pocket height is 17cm.

100% Ringspun Cotton Terry 550 gsm

TC017 Microfibre Sports Towel 30 cm x 110 cm

Lightweight and highly absorbent sports towel with overlocked edge.

100% Polyester Microfibre 280gsm

TC042 Classic Sports Towel 30 cm x 110 cm

Durable classic sports towel with excellent softness and absorbency.

100% Ringspun Cotton Terry 400gsm

NAVY
RED
ROYAL
BRIGHT ROYAL
STEEL GREY