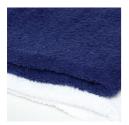

New for 2020 is the addition of Printable Border Towels. Made in 550 gsm 100% Cotton Terry Towelling and in 3 styles, each towel has a broad border to allow for printing or embroidery directly onto the border face. We have added to the Satin Collection for 2020 with the addition of Satin Pyjamas with contrast piping and a Camisole and Short set. Both come in white, light pink and black and are made in a polyester stretch satin for comfort and can be embroidered, printed and sublimation printed.

## Printable Terry Towels in 100% Ring Spun combed cotton

Luxury fabric with a soft deep pile and excellent absorbency. Plain wide border, perfect for printing and embroidery.

NEW FOR **2020** 

### TC035 Printable Border Bath Towel 70 cm x 140 cm

Bath towel with 12cm herringbone border for easy decoration. Hanging loop in centre of top edge.

100% Ringspun Cotton Terry 550gsm 12cm border

TC033

**Printable Border Golf Towel** 30x60

TC034

**Printable Border Hand Towel** 50x100

TC035

70x140