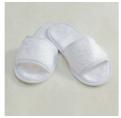

## **RECHARGE & RELAX**

TC067 Open Toe Slippers with Side Fastening 4-7 (Eur 36-41) / 8-11 (Eur 42-46)

Classic open toe mule slippers with adjustable hook and loop top fastening and padded sole. Suitable for embroidery and sublimation printing.

100% Polyester Terry Mixed Fibre Sole 160gsm

Matches with TC016, TC017, TC018 & TC019 Microfibre Range, see page 10

TC067 **Open Toe Slipper** 