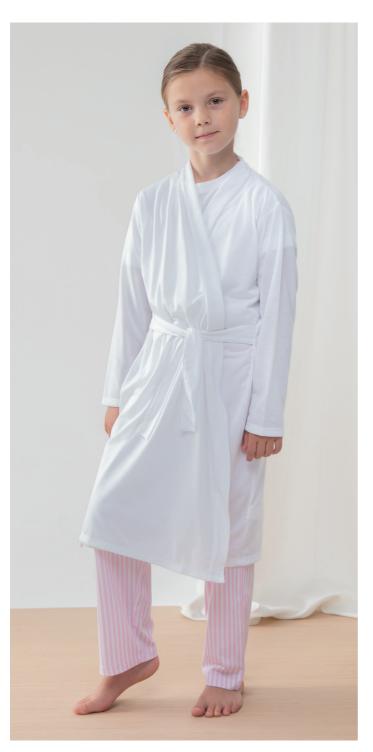

## CHILDREN'S LONG PYJAMAS

TC059 Children's Long Pyjamas 3-4yrs, 5-6yrs, 7-8yrs, 9-10yrs and 11-13yrs

Short Sleeved T-shirt and pants set. White T Shirt with contrast pants. Elasticated waist and mock herringbone drawcord.

100% Cotton Single Jersey Heather Grey 85% Cotton / 15% Viscose 140gsm

LOW FLAMMABILITY TO EN 14878

**KEEP AWAY FROM FIRE** 

TC059 (NEW)
Children's
Long Pyjamas

WHITE/HEATHER GREY
WHITE/NAVY
WHITE/PINK/
WHITESTRIPES