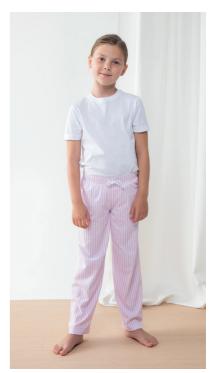

# NEW FOR **2020**

## CHILDREN'S LONG PYJAMAS

TC059 Children's Long Pyjamas 3-4yrs, 5-6yrs, 7-8yrs, 9-10yrs and 11-13yrs

Short Sleeved T-shirt and pants set. White T Shirt with contrast pants. Elasticated waist and mock herringbone drawcord.

100% Cotton Single Jersey Heather Grey 85% Cotton / 15% Viscose 140gsm

LOW FLAMMABILITY TO EN 14878

**KEEP AWAY FROM FIRE** 

TC059 (NEW)
Children's
Long Pyjamas

WHITE/HEATHER GREY
WHITE/NAVY
WHITE/PINK/
WHITESTRIPES