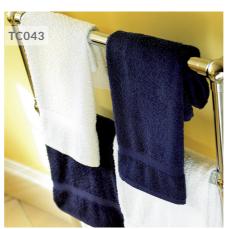

## **COTTON CLASSICS**

Our classic towel collection offers excellent softness and absorbency with durability.

### **Details:**

Woven with quality cotton yarns, the classic towels feature a double herringbone border and convenient hanging loop.

Matches with TC021 Kimono Robe and TC064 Terry Slipper, page 22

### **Border Sizes:**

TC042 2.5 cm TC043 2.5 cm TC044 3 cm

TC042 **Sports Towel** 30x110

TC043 Hand Towel 50x90

TC044 Bath Towel 70x130

NAVY