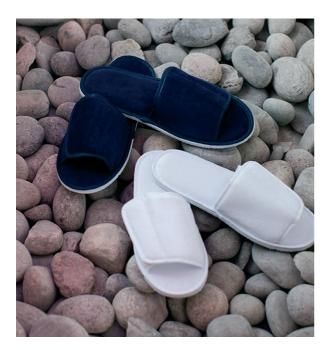

TC021 Kimono Robe

NAVY

TC064 Classic Terry Slippers 4-7 (Eur 36-41) 8-11 (Eur 42-46)

Classic open-toed mule slippers made from durable terry fabric.

Matches with TC021 kimono robe and classic towel collection.

100% Ringspun Cotton Terry Mixed Fibre Sole 400gsm

TC064
Classic Terry Slippers

VAVY