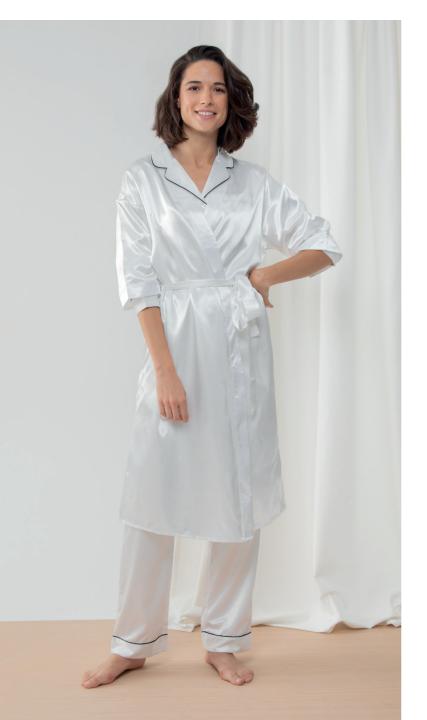

## Satin Robe

TC054 Ladies' Satin Robe XS/S, M/L, XL/XXL

Ladies' luxurious satin robe with kimono style sleeves. Knee length. Self-fabric tie belt and side pockets.

95% Polyester, 5% Elastane 95gsm

### **KEEP AWAY FROM FIRE**

TC054 Ladies' Satin robe

BLACK LIGHT PINK WHITE