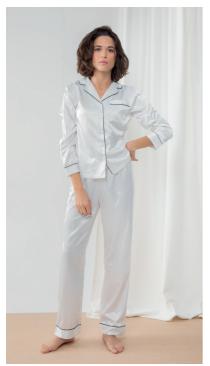

## Ladies' Satin Long Pyjamas

TC055 Ladies' Satin Long Pyjamas XS/S, M/L, XL/XXL

Stretch satin long sleeved pant pyjamas set. Contrast piping detail on shirt and pants. Front breast pocket. Elasticated waistband with self fabric drawcord.

95% Polyester, 5 % Elastane 95gsm

### **KEEP AWAY FROM FIRE**

**Ladies' Satin Long Pyjamas** 