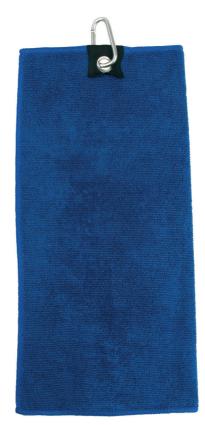

### TC013 Golf Towel 30 cm x 50 cm

Luxury fabric with a soft, deep pile and excellent absorbency. Featuring a grommet and hook.

100% Ringspun Cotton Terry 550gsm

TC013 **Golf Towel** 30x50

POWDER BLUE FUCHSIA

### TC019 Microfibre Golf Towel 40 cm x 55 cm

Microfibre Golf Towel with rivet and hook detail. 3 fold design.

100% Polyester Microfibre 280gsm

TC019 Microfibre Golf Towel 30x50

BRIGHT ROYAL