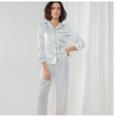

## Ladies' Satin Long Pyjamas

TC055 Ladies' Satin Long Pyjamas XS/S, M/L, XL/XXL

Stretch satin long sleeved pant pyjamas set. Contrast piping detail on shirt and pants. Front breast pocket. Elasticated waistband with self fabric drawcord.

95% Polyester, 5 % Elastane 95gsm

### **KEEP AWAY FROM FIRE**

**Ladies' Satin Long Pyjamas** 