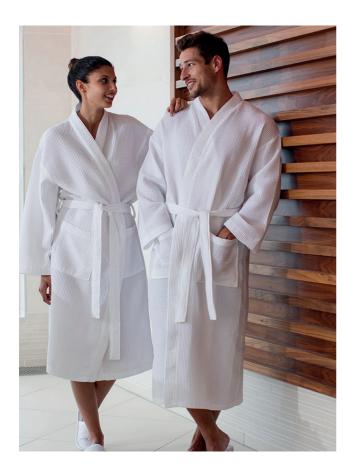

## **CLASSIC TERRY ROBES & SLIPPERS**

## TC021 Kimono Robe S/M and L/XL

Soft, absorbent and durable robe with deep patch side pockets and matching tie belt.

Matches with TC064 terry slippers and classic towel collection.

100% Ringspun Cotton Terry 400gsm